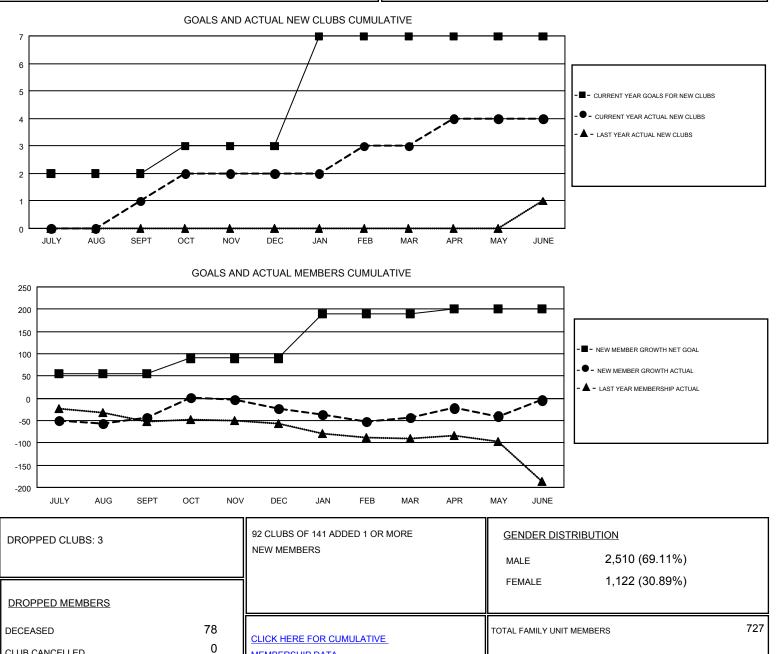

| GMT    | CA | 1 |
|--------|----|---|
| Givi i | CA | 1 |

Results as of: 6/30/2017

| Clubs                 |               |           |                       | Members       |                                                                |                                                              |                                                    |
|-----------------------|---------------|-----------|-----------------------|---------------|----------------------------------------------------------------|--------------------------------------------------------------|----------------------------------------------------|
| RESULTS FOR 2016-2017 |               |           | RESULTS FOR 2016-2017 |               |                                                                |                                                              |                                                    |
| QUARTER               | NEW CLUB GOAL | NEW CLUBS | DROPPED CLUBS         | QUARTER       | NEW MEMBER GROWTH<br>NET GOAL (not reinstated<br>or transfers) | NEW MEMBER<br>GROWTH ACTUAL (not<br>reinstated or transfers) | DROPPED<br>MEMBERS ACTUAL<br>(including transfers) |
| JULY/AUG/SEPT         | 2             | 1         | 1                     | JULY/AUG/SEPT | 55                                                             | 90                                                           | 133                                                |
| OCT/NOV/DEC           | 1             | 1         | 0                     | OCT/NOV/DEC   | 35                                                             | 110                                                          | 90                                                 |
| JAN/FEB/MAR           | 4             | 1         | 1                     | JAN/FEB/MAR   | 100                                                            | 133                                                          | 154                                                |
| APR/MAY/JUNE          | 0             | 1         | 1                     | APR/MAY/JUNE  | 11                                                             | 171                                                          | 131                                                |